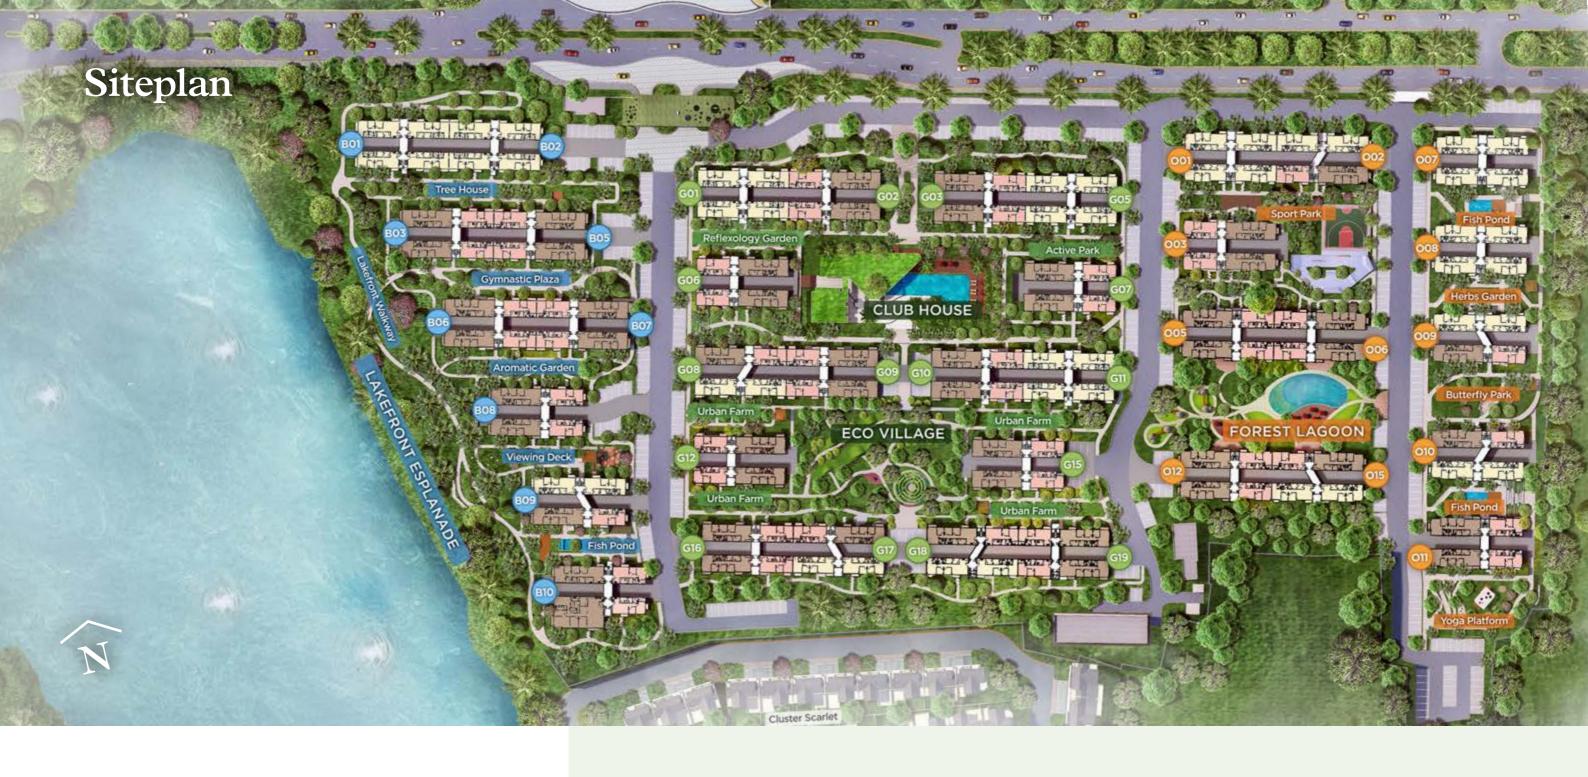

## Eco Village

A glimpse of harmony among nature

Ecovillage, a playground for children and all ages, with a variety of features that are natural and equipped with thematic and Instagramable gardens.

- Mural House
- The Green Labyrinth
- Wishing Well
- Urban Farm

## Clubhouse

A place to relax and energize yourself

The Clubhouse will accommodate all the necessities of the CondoVillas residents and their family to have leisure time swimming and gatherings.

- Adult Swimming Pool
- Kid Swimming Pool
- Barbeque Roof Garden

## Forest Lagoon

An Oasis in the midst of your energetic life

The lagoon, a water facility created by capturing the energy and movement of children who are dynamic and sporadic in the concept of a beach, where residents can enjoy the feeling of a private beachside with lots of tress and shady green areas.

## Lakefront Esplanade

AWalk towards nature and healthy living

A Lakefront Walk is a place where we can enjoy the foreshore of the lake. To calm and to feel the fresh air of nature and a breath-taking view of the lake