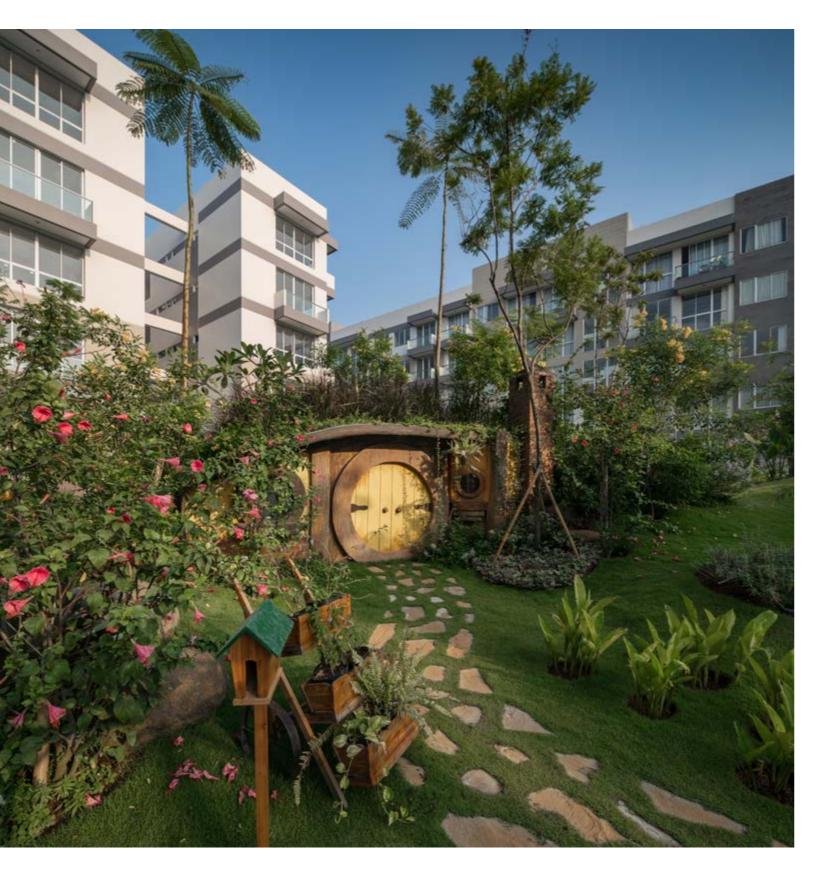

## Eco Village

A glimpse of harmony among nature

Ecovillage, a playground for children and all ages, with a variety of features that are natural and equipped with thematic and Instagramable gardens.

- Mural House
- The Green Labyrinth
- Wishing Well
- Urban Farm