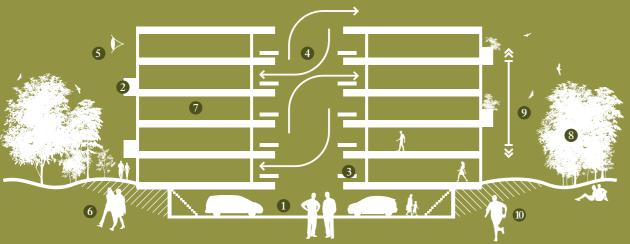

## Designed for better living

Natural, smarter design, landscape and architecture

### Design highlights Crafted by nature

- 1. Dedicated parking
- 2 Private balcony
- 3. Discreet service area
- 4. Natural cross ventilation
- 5. Garden and lakeside views
- 6. Pedestrian zones
- 7. Bigger, brighter layout
- 8. Multiple gardens
- 9. Low-rise convenience
- 10. Sports and wellness facilities