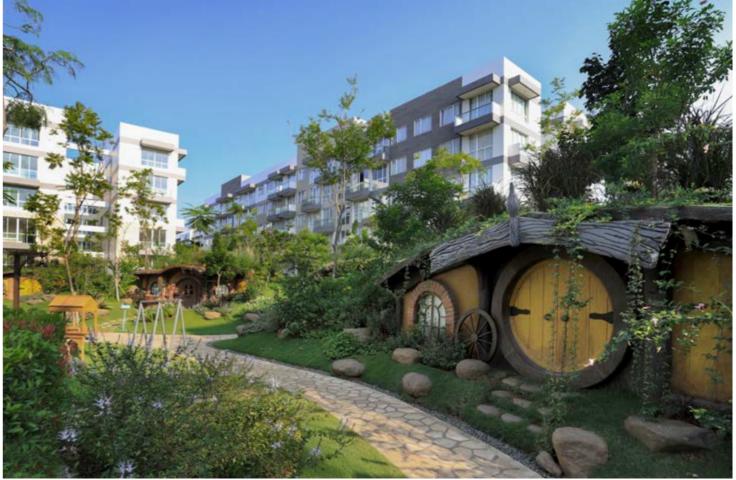

## Eco Village

A glimpse of harmony among nature

Ecovillage, a playground for children and all ages, with a variety of features that are natural and equipped with thematic and Instagramable gardens.

- Mural House
- The Green Labyrinth
- Wishing Well
- Urban Farm