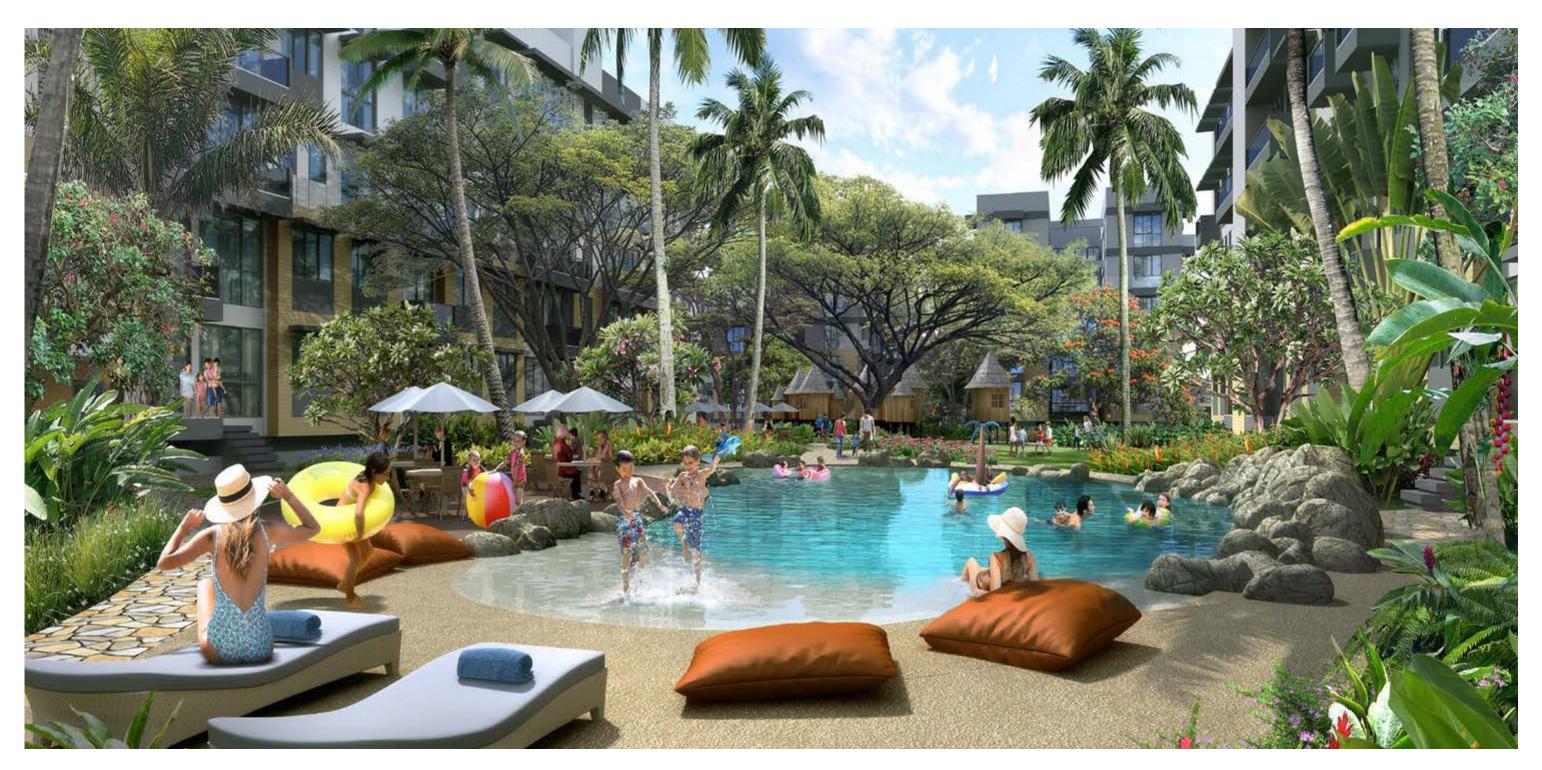

## Forest Lagoon

An Oasis in the midst of your energetic life

The lagoon, a water facility created by capturing the energy and movement of children who are dynamic and sporadic in the concept of a beach, where residents can enjoy the feeling of a private beachside with lots of tress and shady green areas.

- The River Play
- Rope Playgrounds
- The Pavillion
- The Cubby House