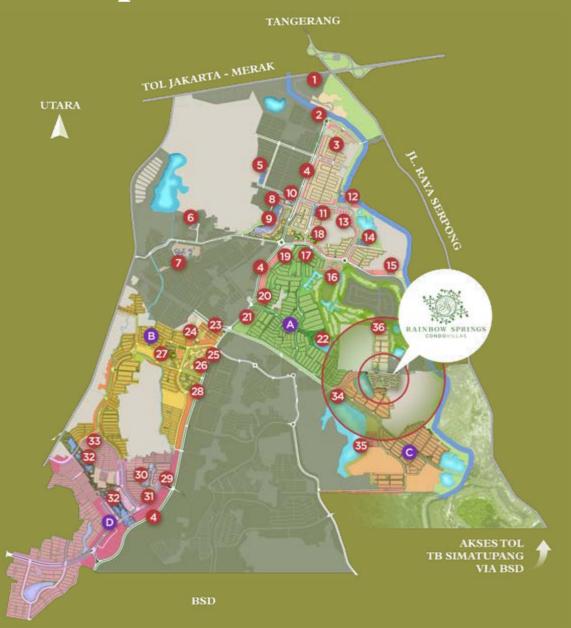

#### Key landmarks

- A. Pondok Hijau Golf Residential Area
- B. Scientia Garden Residential Area
- C. The Springs Residential Area
- D. Symphonia Residential Area

- 1 Exit Tol & Inlet Tol
- 2 Tugu Rotunda
- 3 Financial Center
- 4 Jl. Boulevard Gading Serpong
- 5 Sekolah BPK Penabur
- 6 Sekolah Stella Maris
- 7 Sekolah Tarakanit
- 8 Pasar Modern Sinpasa
- 9 Summarecon Mall Serpong
- 10 Salsa Food City
- 11 Sekolah Tunas Bangsa
- 12 Sekolah Terpadu Pahoa
- 13 Ruko Golden 8
- 14 TK Paho:
- 15 Rumah Sakit St. Carolus
- 16 Gading Raya Padang Golf & Klub
- 17 Kawasan Pondok Hijau Golf
- 18 Serpong M-Town
- 19 Plaza Summarecon Serpong
- 20 Mitra-10
- 21 Ruko Graha Boulevard

- Tol 22 Parkland
  - 23 Bursa Mobil Summarecon Serpong
    - 24 Sekolah Al Azhar
    - 25 Kawasan Scientia Garden
    - 26 Universitas Multimedia Nusantara
    - 27 Scientia Square
      - Scientia Residence
      - Scientia Square Park
      - SDC Building
    - Sekolah Al Azhar
    - 28 Scientia Business Park
      - Pradita University
    - 29 Kawasan Symphonia30 Harmony Lake
    - 71 Chall
    - 31 Shell
    - 32 Symphonia Urban Lake Park
    - 33 Taman Jajan Alloggi
    - 34 Kawasan The Springs
    - 35 The Springs Club
    - 36 Emerald Cove

#### Location

Summarecon Mal Serpong
AEON BSD
Karawaci

Toll Gate (West Jakarta)
Toll Gate (South Jakarta)

Jakarta International Airport

Plaza Indonesia

0 - - 2 Minutes

0 - - - 5 Minutes

0 - - - - 10 Minutes

0 - - - - 10 Minutes

0 - - - - 15 Minutes

0 - - - - - 30 Minutes
0 - - - - - 35 Minutes

Disclaimer:
All the data contained in this brochure is based on the circumstances at the time of preparation, changes may occur at any time and are full right of the developer.