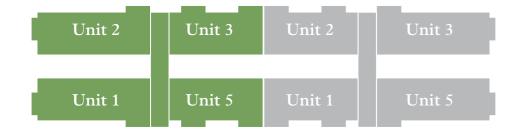

### Typical block layout & unit number

<sup>\*</sup> Balcony and windows position refer to building facade.

All the data contained in this brochure is based on the circumstances at the time of preparation, changes may occur at any time and are full right of the developer.

#### CondoVilla configuration

2BR/4BR

2BR/4BR

| Blue 1<br>3BR-A/3BR-B                | Blue 6<br>4BR/2BR            | Blue 10<br>4BR/2BR |
|--------------------------------------|------------------------------|--------------------|
| 3BR-A/3BR-B                          | 4BR/2BR                      | 4BR-A/2BR          |
| Blue 2<br>3BR-B/3BR-B<br>3BR-B/3BR-B | Blue 7<br>2BR/4BR<br>2BR/4BR |                    |
| Blue 3<br>4BR/2BR<br>4BR/2BR         | Blue 8<br>4BR/2BR<br>4BR/2BR |                    |
| Blue 5<br>2BR/4BR                    | Blue 9<br>3BR-A/3BR-B        |                    |

4BR/2BR

| <b>Green 1</b> 3BR-B/3BR-B 3BR-B/3BR-B | Green 6<br>2BR/4BR<br>2BR/4BR     | Green 10<br>4BR/2BR<br>4BR/2BR          | Gr<br>4BI<br>4BI |
|----------------------------------------|-----------------------------------|-----------------------------------------|------------------|
| Green 2<br>2BR/4BR<br>2BR/4BR          | Green 7<br>4BR/2BR<br>4BR/2BR     | <b>Green 11</b> 3BR-B/3BR-B 3BR-B/3BR-B | Gr<br>2BF<br>3BF |
| Green 3<br>4BR/2BR<br>4BR/2BR          | Green 8<br>4BR/2BR<br>3BR-B/3BR-B | Green 12<br>2BR/4BR<br>2BR/4BR          | Gr<br>4BF<br>3BF |
| <b>Green 5</b> 3BR-B/3BR-B 3BR-B/3BR-B | Green 9<br>2BR/4BR<br>2BR/4BR     | Green 15<br>4BR/2BR<br>4BR/2BR          | Gr<br>2BF<br>2BF |

| 1          | Green 6     | Green 10                                | Green 16    | Orange 1    | Oran  |
|------------|-------------|-----------------------------------------|-------------|-------------|-------|
| /3BR-B     | 2BR/4BR     | 4BR/2BR                                 | 4BR/2BR     | 3BR-A/3BR-A | 2BR/4 |
| /3BR-B     | 2BR/4BR     | 4BR/2BR                                 | 4BR/2BR     | 3BR-A/3BR-A | 2BR/4 |
| 1 <b>2</b> | Green 7     | <b>Green 11</b> 3BR-B/3BR-B 3BR-B/3BR-B | Green 17    | Orange 2    | Oran  |
| BR         | 4BR/2BR     |                                         | 2BR/4BR     | 3BR-A/3BR-A | 3BR-A |
| BR         | 4BR/2BR     |                                         | 3BR-B/3BR-B | 2BR/4BR     | 3BR-A |
| 1 <b>3</b> | Green 8     | Green 12                                | Green 18    | Orange 3    | Oran  |
| BR         | 4BR/2BR     | 2BR/4BR                                 | 4BR/2BR     | 2BR/4BR     | 3BR-A |
| BR         | 3BR-B/3BR-B | 2BR/4BR                                 | 3BR-B/3BR-B | 2BR/4BR     | 3BR-A |
| 1 <b>5</b> | Green 9     | Green 15                                | Green 19    | Orange 5    | Oran  |
| /3BR-B     | 2BR/4BR     | 4BR/2BR                                 | 2BR/4BR     | 4BR/2BR     | 3BR-A |
| /3BR-B     | 2BR/4BR     | 4BR/2BR                                 | 2BR/4BR     | 4BR/2BR     | 4BR/2 |