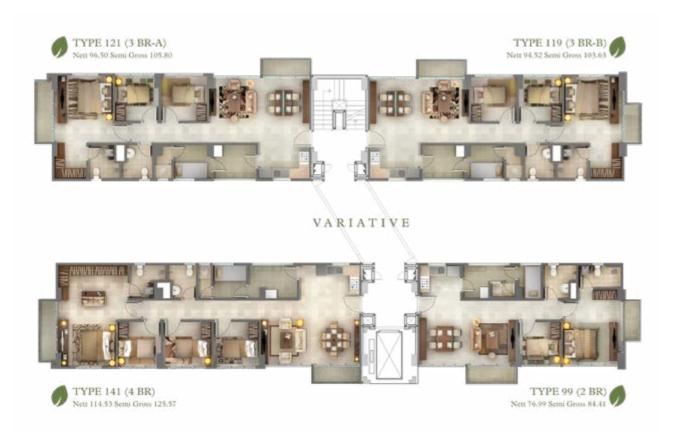

## Unit floor plans

<sup>\*</sup> Balcony and windows position refer to building facade.
\* Units compositions, elevator, stairs positions and connection bridge on the floor plan subject to the siteplan.

Side view layout 2BR