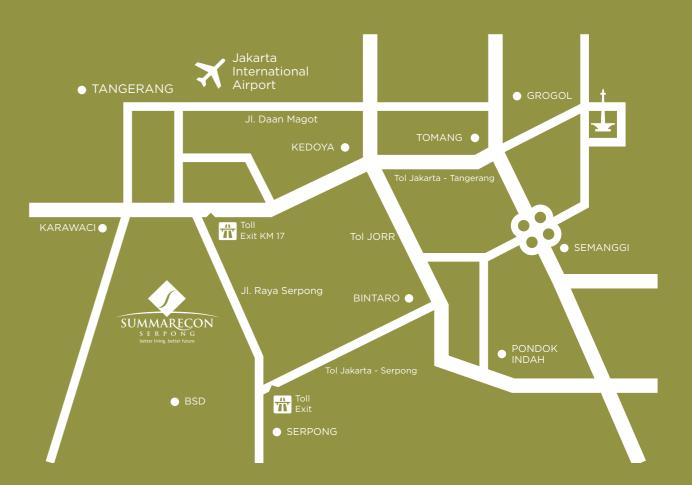

#### Location

Summarecon Mal Serpong
AEON BSD
Karawaci

Toll Gate (West Jakarta)
Toll Gate (South Jakarta)

Jakarta International Airport

Plaza Indonesia

0 - - 2 Minutes

0 - - - 5 Minutes

0 - - - - 10 Minutes

0 - - - - 10 Minutes

0 - - - - 15 Minutes

0 - - - - - 30 Minutes
0 - - - - - 35 Minutes

Disclaimer:
All the data contained in this brochure is based on the circumstances at the time of preparation, changes may occur at any time and are full right of the developer.